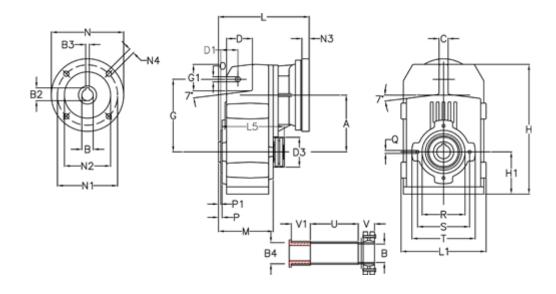

## **Data Sheet**

Article number: 29560357868520
Description: Shaft mounted gear

A314QF40-578,6-P63B5

## **Measures**

| A = 150.50 | D1 = 54.0  | I5 = 180.0 | P1                                  | = 3.5    | V =  |
|------------|------------|------------|-------------------------------------|----------|------|
| B = 40     | d3 = 90    | M = 125.0  | Q                                   | = M10x17 | V1 = |
| B1 = 11    | G = 170    | N = 140    | R                                   | = 110    |      |
| B2 = 12.8  | G1 = 84.0  | N1 = 115   | S                                   | = 130    |      |
| B3 = 4     | H = 326.0  | N2 = 95    | Т                                   | = 150    |      |
| B4 = 40    | H1 = 102.0 | N4 = M8x19 | Tightening torque Nm adapter bushin | g = 6.0  |      |
| C = 20     | L = 283.0  | O = 13     | Tightening torque Nm shrink disc    | = 8.0    |      |
| D = 68.0   | L1 = 210   | P = 6.5    | U                                   | = 95.5   |      |